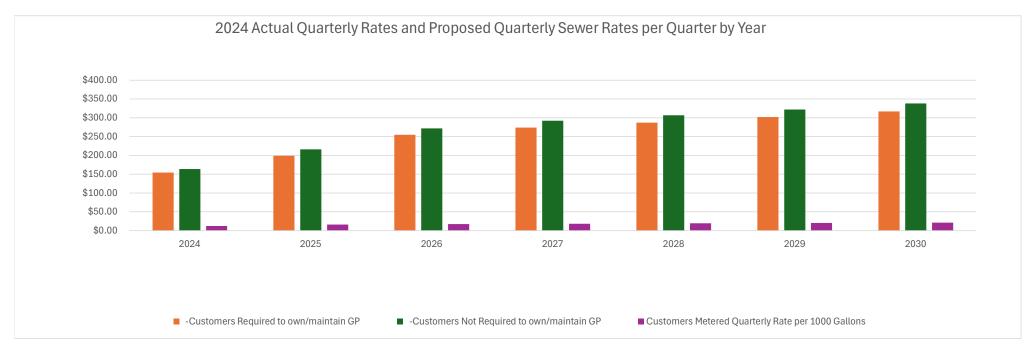

Town of Waterford Sanitary District #1

Actual Quarterly Rates Proposed Quarterly Sewer Rates for Customers
2024 Actual and 2025 2026 2027 2028 2029 2030 Proposed

| Year of Service                                   | 2024     | 2025     | 2026     | 2027     | 2028           | 2029     | 2030     |
|---------------------------------------------------|----------|----------|----------|----------|----------------|----------|----------|
| -Customers Required to own/maintain GP            | \$154.10 | \$198.89 | \$254.54 | \$273.63 | \$287.31       | \$301.68 | \$316.76 |
| -Customers Not Required to own/maintain GP        | \$163.60 | \$216.04 | \$271.69 | \$292.06 | \$306.66       | \$322.00 | \$338.10 |
| Customers Metered Quarterly Rate per 1000 Gallons | \$12.30  | \$16.01  | \$17.21  | \$18.50  | <b>\$19.43</b> | \$20.40  | \$21.42  |